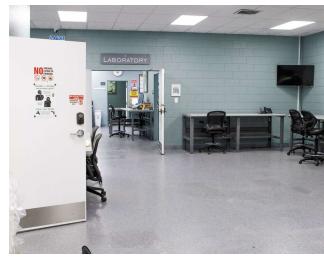

The natural light, modern furnishings, and high ceilings welcome patrons to your business.

The space includes a mix of large and medium size office suites, a state of the art conference room, break-area/kitchen, collaborative office spaces, and several modern executive offices. In addition to a flexible office configuration, the space also includes a pristine laboratory, complete with medical grade flooring, ample power, back-up generator, and a host of other upgrades.

### PROPERTY HIGHLIGHTS

- Large office suites
- · Pristine lab space (medical, R&D, training room, flex space)
- Modern office furnishings (negotiable)
- Ample parking for tenants and visitors
- · Flexible floor plan to suit various business needs
- · High visibility corridor, access to major transportation routes
- · Waterfront Development Land
- Florida Opportunity
- Tampa Bay Metro