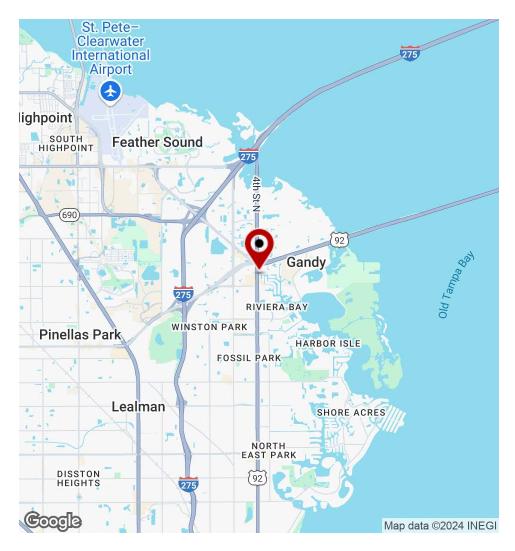

### **LOCATION OVERVIEW**

The superb location on the corner of 4th Street North at the end of Koger Blvd North is considered the #1 commercial corridor in St. Pete, prime for recruiting employees throughout Tampa Bay.

Just a block off Gandy Blvd, the property is on the east side of 4th Street North, and caps one of St. Pete's major north-south corridors, dubbed the "the Gateway area" due to its proximity to Tampa. The property is in a high-traffic corridor that is accessible to commuters from Tampa and St. Pete.

Riviera Landing is ideally situated just 10 min from Westshore Marina District, 20 minutes from the heart of Downtown Tampa and less than 15 minutes from Downtown St. Pete. Nearly 1.5 million Tampa Bay residents can access the Gateway by driving 30 minutes or less.