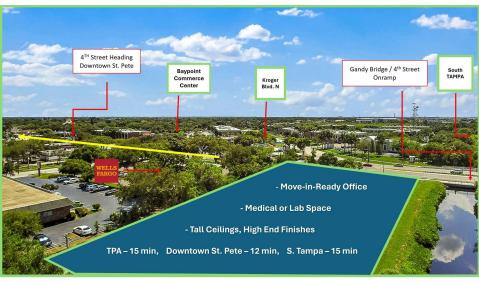

### **LOCATION OVERVIEW**

The superb location on the corner of 4th Street North at the end of Koger Blvd North is considered the #1 commercial corridor in St. Pete, prime for recruiting employees throughout Tampa Bay.

Just a block off Gandy Blvd, the property is on the east side of 4th Street North, and caps one of St. Pete's major north-south corridors, dubbed the "the Gateway area" due to its proximity to Tampa. The property is in a high-traffic corridor that is accessible to commuters from Tampa and St. Pete.

The Gateway area supports more than 2,700 businesses and 60,000 employees. This includes hosting the region's top employers including Raymond James Financial, Home Shopping Network, Power Design, and Jabil.

Riviera Landing is ideally situated just 10 min from Westshore Marina District, 20 minutes from the heart of Downtown Tampa and less than 15 minutes from Downtown St. Pete. Nearly 1.5 million Tampa Bay residents can access the Gateway by driving 30 minutes or less.