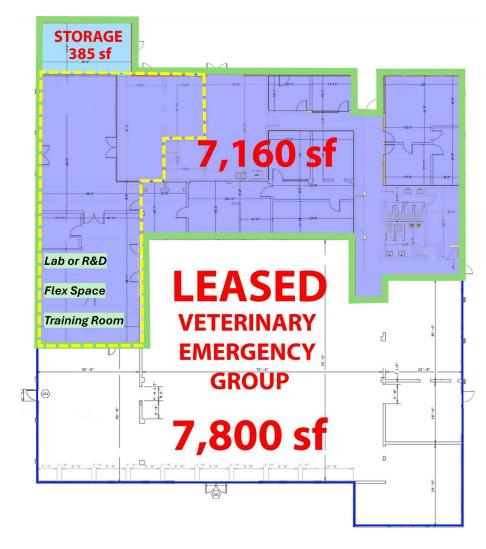

### LEASE DESCRIPTION

4th Street North (St Pete (Completely Renovated Professional or Medical Office)

The 15,348 SF Gateway building, having undergone an extensive renovation, includes **7,100SF** of pristine and modern office space ready for immediate occupancy. Riviera Landing is perfectly tailored to accommodate a myriad of professional needs.

### PROPERTY HIGHLIGHTS

- Large office suites
- · Pristine lab space (medical, R&D, training room, flex space)
- Modern office furnishings (negotiable)
- Ample parking for tenants and visitors
- · Flexible floor plan to suit various business needs
- · High visibility corridor, access to major transportation routes
- · Waterfront Development Land
- Florida Opportunity
- Tampa Bay Metro

### **PROPERTY DETAILS**

Sale Price: \$4.670,000 Building Size: 15.348 SF Available SF: 7.160 SF Lot Size: 1.58 Acres Price / SF: \$304.27 Market: Tampa Bay Submarket: Saint Petersburg Traffic Count: 39.000