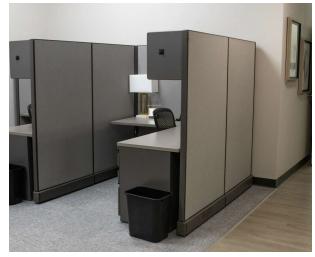

### LEASE DESCRIPTION

4th Street North (St Pete (Completely Renovated Professional or Medical Office)

The 15,348 SF Gateway building, having undergone an extensive renovation, includes **7,100SF** of pristine and modern office space ready for immediate occupancy. Riviera Landing is perfectly tailored to accommodate a myriad of professional needs.

The natural light, modern furnishings, and high ceilings welcome patrons to your business.

The space includes a mix of large and medium size office suites, a state of the art conference room, break-area/kitchen, collaborative office spaces, and several modern executive offices. In addition to a flexible office configuration, the space also includes a pristine laboratory, complete with medical grade flooring, ample power, back-up generator, and a host of other upgrades.

### PROPERTY HIGHLIGHTS

- Large office suites
- · Pristine lab space (medical, R&D, training room, flex space)
- Modern office furnishings (negotiable)
- Ample parking for tenants and visitors
- · Flexible floor plan to suit various business needs
- · High visibility corridor, access to major transportation routes
- · Waterfront Development Land
- Florida Opportunity
- Tampa Bay Metro