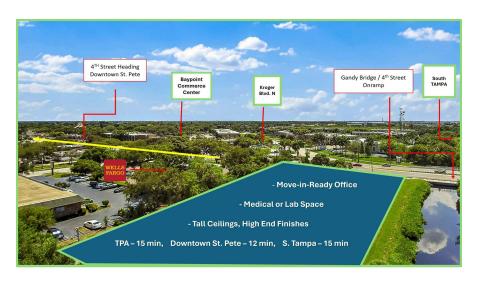

### **LOCATION OVERVIEW**

The superb location on the corner of 4th Street North at the end of Koger Blvd North is considered the #1 commercial corridor in St. Pete, prime for recruiting employees throughout Tampa Bay.

Just a block off Gandy Blvd, the property is on the east side of 4th Street North, and caps one of St. Pete's major north-south corridors, dubbed the "the Gateway area" due to its proximity to Tampa. The property is in a high-traffic corridor that is accessible to commuters from Tampa and St. Pete.

Riviera Landing is ideally situated just 10 min from Westshore Marina District, 20 minutes from the heart of Downtown Tampa and less than 15 minutes from Downtown St. Pete. Nearly 1.5 million Tampa Bay residents can access the Gateway by driving 30 minutes or less.